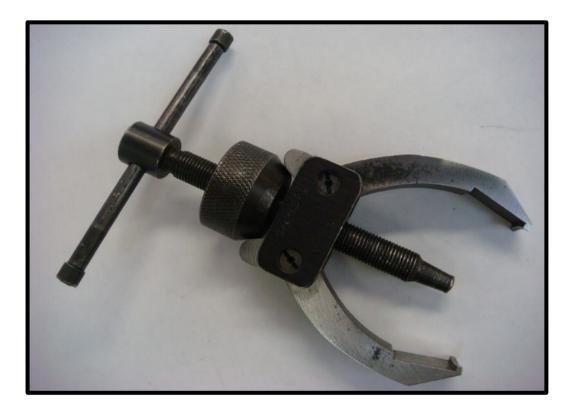

## Crankshaft Gear Puller

Prototype model shown as modeled from Russian OEM gear puller. Our new tool features very high tensile steel jaws with water jet ' cut profile. Radius profiled to gear circle tempered after machining - this puller considerably exceeds strength of the OEM puller jaws. Fit over gears has been deepened to provide adequate purchase. Equipped with free rotating button to prevent damage to crankshaft snout. Production version uses hex head driver screw so that a socket or box end wrench can be used to turn down the driver. Finished in black Anadol conversion coat (similar to gun bluing). This is a professional grade tool.